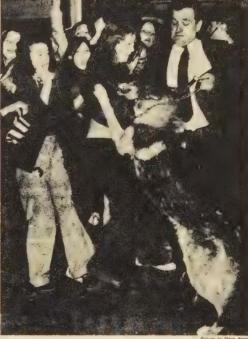

Guard dogs panic girl fans

Price 3p

An Alsatian leaps and the young pop fans cringe in fear